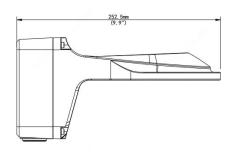

### Manufactured for your needs

| Bracket     |                                                 |
|-------------|-------------------------------------------------|
| Application | Wall installation                               |
| Dimensions  | 125 x 125 x 252.5 mm<br>(4.92" x 4.92" x 9.94") |
| Weight      | 0.98kg (2.16lb)                                 |
| Material    | Aluminum alloy                                  |