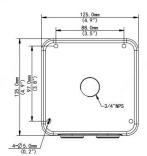

### Manufactured for your needs

| Bracket     |                                                 |
|-------------|-------------------------------------------------|
| Application | Wall installation                               |
| Dimensions  | 125 x 125 x 252.5 mm<br>(4.92" x 4.92" x 9.94") |
| Weight      | 0.98kg (2.16lb)                                 |
| Material    | Aluminum alloy                                  |