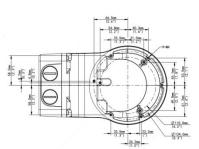

### Manufactured for your needs

| Bracket     |                                                 |
|-------------|-------------------------------------------------|
| Application | Wall installation                               |
| Dimensions  | 125 x 125 x 252.5 mm<br>(4.92" x 4.92" x 9.94") |
| Weight      | 0.98kg (2.16lb)                                 |
| Material    | Aluminum alloy                                  |